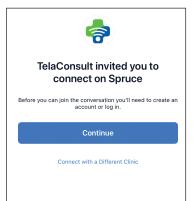

## Connect with TelaConsult

To remind you, we may send you a text message invitation for the SPRUCE app

Follow the on-screen instructions to set up your TelaConsult account in the SPRUCE app