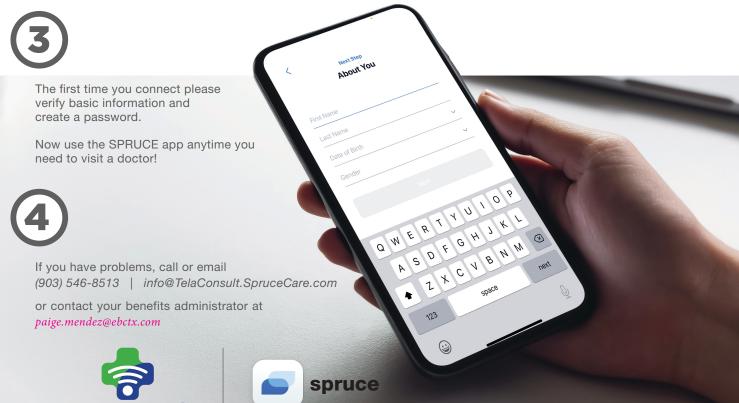

## Connect with TelaConsult

To remind you, we may send you a text message invitation for the SPRUCE app

Follow the on-screen instructions to set up your TelaConsult account in the SPRUCE app